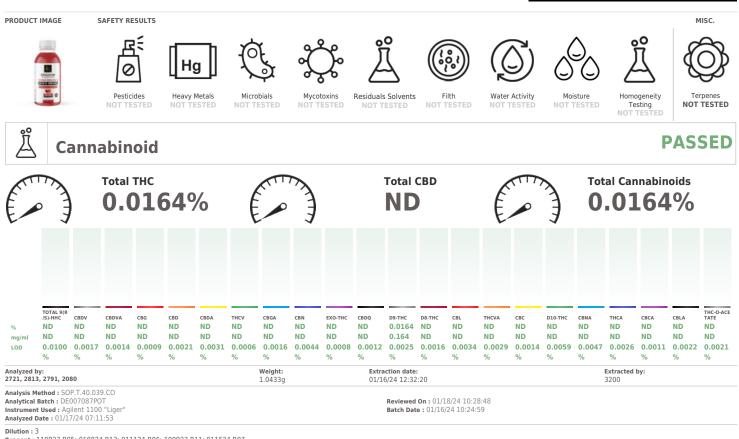

Full spectrum cannabinoid analysis utilizing High Performance Liquid Chromatography with DAD detection (HPLC-UV). Method SOP.T.90.010.CO for reporting. Lower limit of linearity for all cannabinoids is 1 mg/L

## COMMENTS

\* Cannabinoid DE40116003-013POT

**1** - Measurement Uncertainty for delta-9 THC (wt%, Infused) 95% interval : 0.07, Measurement Uncertainty for THCA (wt%, Infused) 95% interval : 0.05

Stephen Goldman