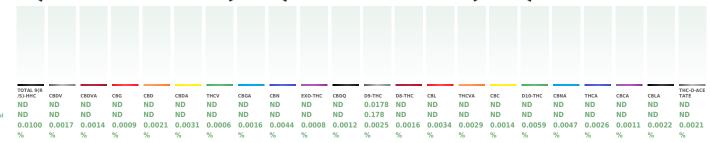

NOT TESTED

Testing NOT TESTED

NOT TESTED

**PASSED** 

Cannabinoid

**Total THC** 

0.0178%

**Total CBD** 

**Total Cannabinoids** 0.0178%

Extraction date: 01/16/24 12:32:19 Analyzed by: 2721, 2813, 2791, 2080

Analysis Method: SOP.T.40.039.CO Analytical Batch : DE007087POT Instrument Used : Agilent 1100 "Liger Analyzed Date: 01/17/24 07:11:53

## **COMMENTS**

\* Cannabinoid DE40116003-012POT

1 - Measurement Uncertainty for delta-9 THC (wt%, Infused) 95% interval : 0.07, Measurement Uncertainty for THCA (wt%, Infused) 95% interval : 0.05

Lab Director