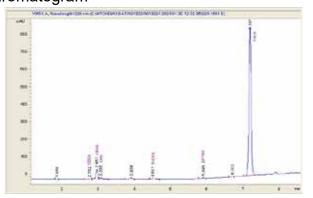

# KCMMM LLC

# Sample 729-013024-023

THCV Delta- THCA 9-THC

0.179 0.217 26.489

mg/g

а

% wt

### Alaskan Thunder

Sample Submitted: 01-30-2024; Report Date: 02-05-2024



Plant Material: Hemp Flower

Alaskan Thunder

#### Chromatogram



### Cannabinoid Profile by HPLC



CBDA 0.092 0.92 CBGA 1.572 15.72 CBG 0.99 9.9 THCVa 1.79 0.179 Delta-9-THC 0.217 2.17 THCA 26.49 264.89 **Total Cannabinoids** 29.54 295.4 **Calculated Total THC** 234.48 23.45 **Calculated CBD Yield** 0.08 0.81 Calculated Total THC = Delta-9-THC + 0.877 \* THCA Calculated Maximum CBD Yield = CBD + 0.877 \* CBDA

CBDA CBGA

0.092 1.572 0.99

CBG

Marin Analytics, LLC 250 Bel Marin Keys Blvd, Suite D4 Novato, CA 94949

833-321-TEST / info@marinanalytics.com

**Mike Clemmons** Lab Manager

This sample has been tested by Marin Analytics, LLC using valid testing methodologies and a quality system. Values reported relate only to the sample tested. Marin Analytics, LLC makes no claims as to the efficacy, safety, or other risks associated with any detected or