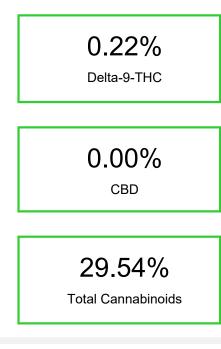

### Cannabinoid Profile by HPLC

CBDA 0.092 0.92 CBGA 1.572 15.72 CBG 0.99 9.9 THCVa 1.79 0.179 Delta-9-THC 0.217 2.17 THCA 26.49 264.89 **Total Cannabinoids** 29.54 295.4 **Calculated Total THC** 234.48 23.45 **Calculated CBD Yield** 0.08 0.81 Calculated Total THC = Delta-9-THC + 0.877 \* THCA Calculated Maximum CBD Yield = CBD + 0.877 \* CBDA

## **Cannabinoid Profile**