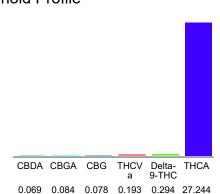

#### Cannabinoid Profile

### Cannabinoid Profile by HPLC

0.29%

Delta-9-THC

0.00%

**CBD** 

27.96%

**Total Cannabinoids** 

| Cannabinoid          | % wt  | mg/g   |
|----------------------|-------|--------|
| CBDA                 | 0.069 | 0.69   |
| CBGA                 | 0.084 | 0.84   |
| CBG                  | 0.078 | 0.78   |
| THCVa                | 0.193 | 1.93   |
| Delta-9-THC          | 0.294 | 2.94   |
| THCA                 | 27.24 | 272.44 |
| Total Cannabinoids   | 27.96 | 279.6  |
| Calculated Total THC | 24.19 | 241.87 |
| Calculated CBD Yield | 0.06  | 0.61   |
|                      |       |        |