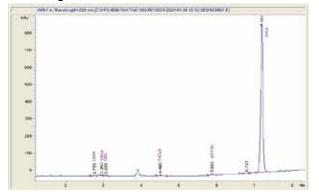

# **KCMMM LLC**

# Sample 729-013024-034

Cherry AK

Sample Submitted: 01-30-2024; Report Date: 02-05-2024

# Cherry AK

Plant Material: Hemp Flower

#### Chromatogram



#### Cannabinoid Profile



### Cannabinoid Profile by HPLC

0.29%

Delta-9-THC

0.00%

**CBD** 

27.96%

**Total Cannabinoids** 

| Cannabinoid          | % wt  | mg/g   |
|----------------------|-------|--------|
| CBDA                 | 0.069 | 0.69   |
| CBGA                 | 0.084 | 0.84   |
| CBG                  | 0.078 | 0.78   |
| THCVa                | 0.193 | 1.93   |
| Delta-9-THC          | 0.294 | 2.94   |
| THCA                 | 27.24 | 272.44 |
| Total Cannabinoids   | 27.96 | 279.6  |
| Calculated Total THC | 24.19 | 241.87 |
| Calculated CBD Yield | 0.06  | 0.61   |
|                      |       |        |

Calculated Total THC = Delta-9-THC + 0.877 \* THCA Calculated Maximum CBD Yield = CBD + 0.877 \* CBDA

## Marin Analytics, LLC

250 Bel Marin Keys Blvd, Suite D4