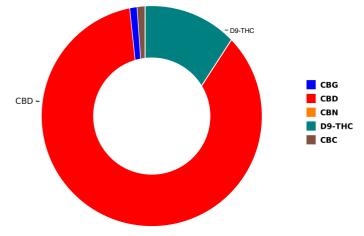

## Cannabinoid Profile Analysis

Analyzed 05 Sep, 2024 I Instrument HPLC-PDA I Method TM-101 Uncertainty Measurement at 95% confidence level is 10%, k=2

|                                       | And a state of the |              |             |                  |        |         |  |  |
|---------------------------------------|--------------------------------------------------------------------------------------------------------------------------------------------------------------------------------------------------------------------------------------------------------------------------------------------------------------------------------------------------------------------------------------------------------------------------------------------------------------------------------------------------------------------------------------------------------------------------------------------------------------------------------------------------------------------------------------------------------------------------------------------------------------------------------------------------------------------------------------------------------------------------------------------------------------------------------------------------------------------------------------------------------------------------------------------------------------------------------------------------------------------------------------------------------------------------------------------------------------------------------------------------------------------------------------------------------------------------------------------------------------------------------------------------------------------------------------------------------------------------------------------------------------------------------------------------------------------------------------------------------------------------------------------------------------------------------------------------------------------------------------------------------------------------------------------------------------------------------------------------------------------------------------------------------------------------------------------------------------------------------------------------------------------------------------------------------------------------------------------------------------------------------|--------------|-------------|------------------|--------|---------|--|--|
| Analyte                               | LOD<br>(ppm)                                                                                                                                                                                                                                                                                                                                                                                                                                                                                                                                                                                                                                                                                                                                                                                                                                                                                                                                                                                                                                                                                                                                                                                                                                                                                                                                                                                                                                                                                                                                                                                                                                                                                                                                                                                                                                                                                                                                                                                                                                                                                                                   | LOQ<br>(ppm) | Result<br>% | Result<br>(mg/g) | mg/mi  | mg/pack |  |  |
| Cannabidivarinic acid (CBDVa)         | 0.030                                                                                                                                                                                                                                                                                                                                                                                                                                                                                                                                                                                                                                                                                                                                                                                                                                                                                                                                                                                                                                                                                                                                                                                                                                                                                                                                                                                                                                                                                                                                                                                                                                                                                                                                                                                                                                                                                                                                                                                                                                                                                                                          | 0.080        | ND          | ND               | ND     | ND      |  |  |
| Cannabidivarin (CBDV)                 | 0.050                                                                                                                                                                                                                                                                                                                                                                                                                                                                                                                                                                                                                                                                                                                                                                                                                                                                                                                                                                                                                                                                                                                                                                                                                                                                                                                                                                                                                                                                                                                                                                                                                                                                                                                                                                                                                                                                                                                                                                                                                                                                                                                          | 0.150        | ND          | ND               | ND     | ND      |  |  |
| Cannabidiolic acid (CBDa)             | 0.040                                                                                                                                                                                                                                                                                                                                                                                                                                                                                                                                                                                                                                                                                                                                                                                                                                                                                                                                                                                                                                                                                                                                                                                                                                                                                                                                                                                                                                                                                                                                                                                                                                                                                                                                                                                                                                                                                                                                                                                                                                                                                                                          | 0.110        | ND          | ND               | ND     | ND      |  |  |
| Cannabigerolic acid (CBGa)            | 0.040                                                                                                                                                                                                                                                                                                                                                                                                                                                                                                                                                                                                                                                                                                                                                                                                                                                                                                                                                                                                                                                                                                                                                                                                                                                                                                                                                                                                                                                                                                                                                                                                                                                                                                                                                                                                                                                                                                                                                                                                                                                                                                                          | 0.120        | ND          | ND               | ND     | ND      |  |  |
| Cannabigerol (CBG)                    | 0.080                                                                                                                                                                                                                                                                                                                                                                                                                                                                                                                                                                                                                                                                                                                                                                                                                                                                                                                                                                                                                                                                                                                                                                                                                                                                                                                                                                                                                                                                                                                                                                                                                                                                                                                                                                                                                                                                                                                                                                                                                                                                                                                          | 0.230        | 0.0281      | 0.281            | 0.3428 | 10.284  |  |  |
| Cannabidiol (CBD)                     | 0.060                                                                                                                                                                                                                                                                                                                                                                                                                                                                                                                                                                                                                                                                                                                                                                                                                                                                                                                                                                                                                                                                                                                                                                                                                                                                                                                                                                                                                                                                                                                                                                                                                                                                                                                                                                                                                                                                                                                                                                                                                                                                                                                          | 0.190        | 1.2038      | 12.038           | 14.684 | 440.52  |  |  |
| Tetrahydrocannabivarin (THCV)         | 0.080                                                                                                                                                                                                                                                                                                                                                                                                                                                                                                                                                                                                                                                                                                                                                                                                                                                                                                                                                                                                                                                                                                                                                                                                                                                                                                                                                                                                                                                                                                                                                                                                                                                                                                                                                                                                                                                                                                                                                                                                                                                                                                                          | 0.240        | ND          | ND               | ND     | ND      |  |  |
| Tetrahydrocannabivarinic acid (THCVa) | 0.050                                                                                                                                                                                                                                                                                                                                                                                                                                                                                                                                                                                                                                                                                                                                                                                                                                                                                                                                                                                                                                                                                                                                                                                                                                                                                                                                                                                                                                                                                                                                                                                                                                                                                                                                                                                                                                                                                                                                                                                                                                                                                                                          | 0.160        | ND          | ND               | ND     | ND      |  |  |
| Cannabinol (CBN)                      | 0.040                                                                                                                                                                                                                                                                                                                                                                                                                                                                                                                                                                                                                                                                                                                                                                                                                                                                                                                                                                                                                                                                                                                                                                                                                                                                                                                                                                                                                                                                                                                                                                                                                                                                                                                                                                                                                                                                                                                                                                                                                                                                                                                          | 0.120        | 0.0062      | 0.062            | 0.0756 | 2.268   |  |  |
| Cannabinolic acid (CBNa)              | 0.080                                                                                                                                                                                                                                                                                                                                                                                                                                                                                                                                                                                                                                                                                                                                                                                                                                                                                                                                                                                                                                                                                                                                                                                                                                                                                                                                                                                                                                                                                                                                                                                                                                                                                                                                                                                                                                                                                                                                                                                                                                                                                                                          | 0.250        | ND          | ND               | ND     | ND      |  |  |
| D9-Tetrahydrocannabinol (D9-THC)      | 0.120                                                                                                                                                                                                                                                                                                                                                                                                                                                                                                                                                                                                                                                                                                                                                                                                                                                                                                                                                                                                                                                                                                                                                                                                                                                                                                                                                                                                                                                                                                                                                                                                                                                                                                                                                                                                                                                                                                                                                                                                                                                                                                                          | 0.360        | 0.2422      | 2.422            | 2.9543 | 88.631  |  |  |
| D8-Tetrahydrocannabinol (D8-THC)      | 0.140                                                                                                                                                                                                                                                                                                                                                                                                                                                                                                                                                                                                                                                                                                                                                                                                                                                                                                                                                                                                                                                                                                                                                                                                                                                                                                                                                                                                                                                                                                                                                                                                                                                                                                                                                                                                                                                                                                                                                                                                                                                                                                                          | 0.430        | ND          | ND               | ND     | ND      |  |  |
| Cannabicyclol (CBL)                   | 0.210                                                                                                                                                                                                                                                                                                                                                                                                                                                                                                                                                                                                                                                                                                                                                                                                                                                                                                                                                                                                                                                                                                                                                                                                                                                                                                                                                                                                                                                                                                                                                                                                                                                                                                                                                                                                                                                                                                                                                                                                                                                                                                                          | 0.640        | ND          | ND               | ND     | ND      |  |  |
| D9-Tetrahydrocannabinolic acid (THCa) | 0.130                                                                                                                                                                                                                                                                                                                                                                                                                                                                                                                                                                                                                                                                                                                                                                                                                                                                                                                                                                                                                                                                                                                                                                                                                                                                                                                                                                                                                                                                                                                                                                                                                                                                                                                                                                                                                                                                                                                                                                                                                                                                                                                          | 0.400        | ND          | ND               | ND     | ND      |  |  |
| Cannabichromene (CBC)                 | 0.090                                                                                                                                                                                                                                                                                                                                                                                                                                                                                                                                                                                                                                                                                                                                                                                                                                                                                                                                                                                                                                                                                                                                                                                                                                                                                                                                                                                                                                                                                                                                                                                                                                                                                                                                                                                                                                                                                                                                                                                                                                                                                                                          | 0.280        | 0.0289      | 0.289            | 0.3525 | 10.575  |  |  |
| Cannabichromenic acid (CBCa)          | 0.350                                                                                                                                                                                                                                                                                                                                                                                                                                                                                                                                                                                                                                                                                                                                                                                                                                                                                                                                                                                                                                                                                                                                                                                                                                                                                                                                                                                                                                                                                                                                                                                                                                                                                                                                                                                                                                                                                                                                                                                                                                                                                                                          | 1.060        | ND          | ND               | ND     | ND      |  |  |
| Total THC (THCa * 0.877 + THC)        |                                                                                                                                                                                                                                                                                                                                                                                                                                                                                                                                                                                                                                                                                                                                                                                                                                                                                                                                                                                                                                                                                                                                                                                                                                                                                                                                                                                                                                                                                                                                                                                                                                                                                                                                                                                                                                                                                                                                                                                                                                                                                                                                |              | 0.2422      | 2.422            |        |         |  |  |
| Total CBD (CBDa * 0.877 + CBD)        |                                                                                                                                                                                                                                                                                                                                                                                                                                                                                                                                                                                                                                                                                                                                                                                                                                                                                                                                                                                                                                                                                                                                                                                                                                                                                                                                                                                                                                                                                                                                                                                                                                                                                                                                                                                                                                                                                                                                                                                                                                                                                                                                |              | 1.2038      | 12.038           |        |         |  |  |
| Total CBG (CBGa * 0.877 + CBG)        |                                                                                                                                                                                                                                                                                                                                                                                                                                                                                                                                                                                                                                                                                                                                                                                                                                                                                                                                                                                                                                                                                                                                                                                                                                                                                                                                                                                                                                                                                                                                                                                                                                                                                                                                                                                                                                                                                                                                                                                                                                                                                                                                |              | 0.0281      | 0.281            |        |         |  |  |
| Total Cannabinoids                    |                                                                                                                                                                                                                                                                                                                                                                                                                                                                                                                                                                                                                                                                                                                                                                                                                                                                                                                                                                                                                                                                                                                                                                                                                                                                                                                                                                                                                                                                                                                                                                                                                                                                                                                                                                                                                                                                                                                                                                                                                                                                                                                                |              | 1.5092      | 15.092           | 18.409 | 552.27  |  |  |
|                                       |                                                                                                                                                                                                                                                                                                                                                                                                                                                                                                                                                                                                                                                                                                                                                                                                                                                                                                                                                                                                                                                                                                                                                                                                                                                                                                                                                                                                                                                                                                                                                                                                                                                                                                                                                                                                                                                                                                                                                                                                                                                                                                                                |              |             |                  |        |         |  |  |